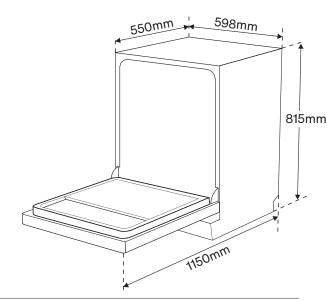

| Child Lock                   |                 |  |
|------------------------------|-----------------|--|
| AquaStop Overflow Protection |                 |  |
|                              |                 |  |
| SIZE, W/D/H (MM)             |                 |  |
| Packaged                     | 645 × 645 × 871 |  |
| Physical                     | 598 × 550× 815  |  |
| WEIGHT (VO)                  |                 |  |
| WEIGHT (KG)                  |                 |  |
| Net: 43                      |                 |  |
|                              |                 |  |
|                              |                 |  |
| Net: 43                      |                 |  |
| Net: 43                      |                 |  |
| Net: 43                      |                 |  |
| MAX NOISE LEVEL<br>47 dB(A)  | 4 Stars         |  |

| DIMENSIONS (MM) |     |   |     |
|-----------------|-----|---|-----|
| A               | 598 | В | 570 |
| С               | 815 |   |     |