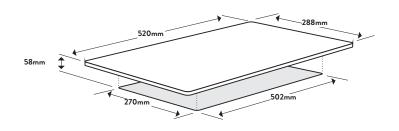

# Dimensions/Weight

Overall dimensions (mm):  $58(h) \times 288(w) \times 520(d)$ Cutout dimensions (mm):  $270(w) \times 502(d)$ 