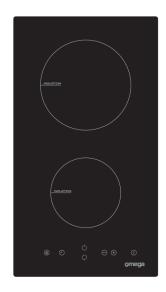

## Style

Cooktop Type: Induction
Category Size: 30cm
Zones: 2

# **Aesthetics**

Finish: Frameless Black Ceramic Glass

Controls: Slide/Touch
Control Location: Front