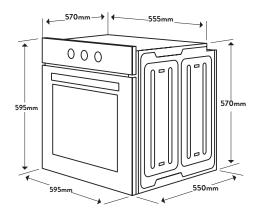

# Dimensions/Weight

Overall Dimensions (mm): Flush Mount Cut-Out (mm): Weight: 595(h) x 595(w) x 570(d) 598(h) x 598(w)

32.1kg