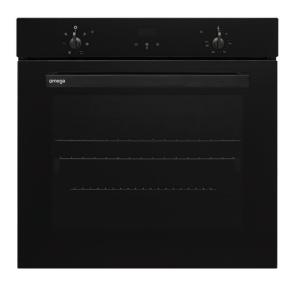

## **Aesthetics**

Finish: Pure Black Glass

Controls: Knob and Touch Controls

Door: Top Opening, Double Glazed

### **Functionality**

Oven Functions: Defrost

Fan Force Conventional

Conventional with Fan Assist

Grill

Grill with Fan Assist

Max Cooking Temperature: 270°C Clock: Yes

Display: White LED Display
Timer: Fully Programmable

#### Features & Accessories

Accessories: 2 x Chrome Wire Shelves

1 x Baking Tray with Grill Insert

1 x Full Extraction Telescopic

Runner Set

Easy View Door: Yes
Cooling Fan: Yes
Cool Touch Door: Yes