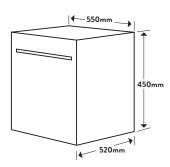

# Dimensions/Weight

Overall Dimensions (mm): 450(h) x 550(w) x 520(d)

Weight: 22kg