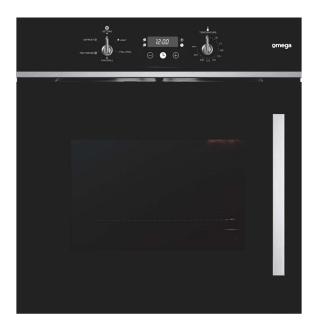

## Style

Oven Type: Standard
Category Size: 60cm
Capacity: 67 Litres

### **Functionality**

Oven Functions: Fan Forced Defrost

Full Grill Fan Grill 250°C

Yes

Max Cooking Temperature: 250°C Clock: Yes Timer: Digital Number of Shelf Positions: 5

#### Features & Accessories

Accessories: 1 x Baking Tray + Grill Insert

2 x Chrome Wire Shelves 1 x Telescopic Runners

Easy View Door:

# **Aesthetics**

Finish: Black Glass
Controls: Knob & Touch Controls
Door: Reversible Side
Opening Door