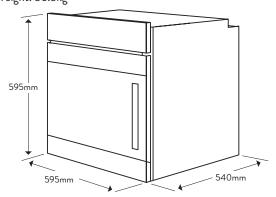

# Dimensions/Weight

Overall Dimensions (mm):  $595(h) \times 595(w) \times 540(d)$ Flush Mount Cut-Out (mm):  $598(h) \times 598(w)$ Proud Mount Cut-Out (mm):  $589(h) \times 560(w) \times 550min(d)$ Weight: 36.5kg